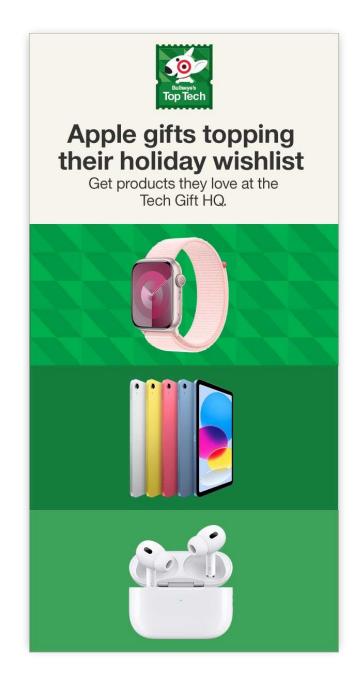

#### Apple gifts packed with possibilities

Give them the latest Apple products from the Tech Gift HQ.