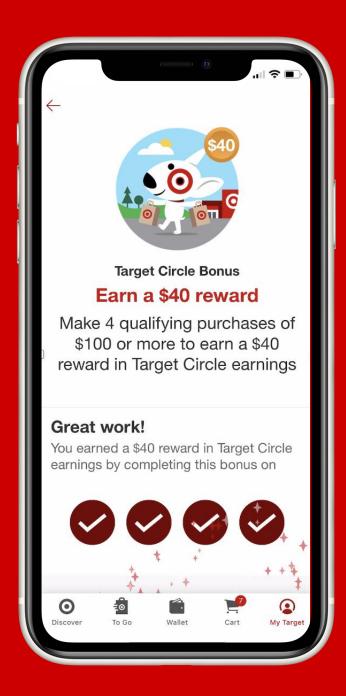

# 1001+ circle members

\$2B in rewards earned

5X more visits

5X more spend than non-members

#### \$1.5B in incremental sales driven by deals+ offers