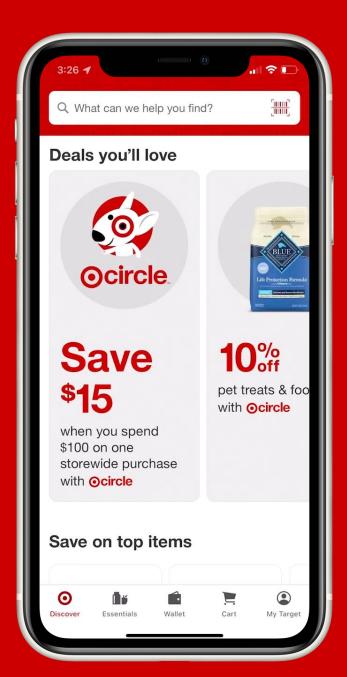

# 1001+ circle members

\$2B in rewards earned

5X more visits

5X more spend than non-members

#### \$1.5B in incremental sales driven by deals+ offers