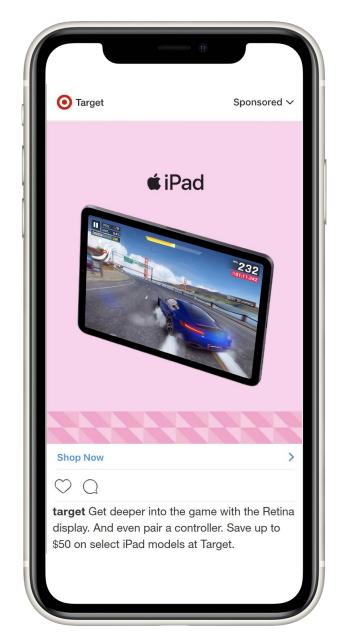

#### Apple gifts packed with possibilities

Give them the latest Apple products from the Tech Gift HQ.