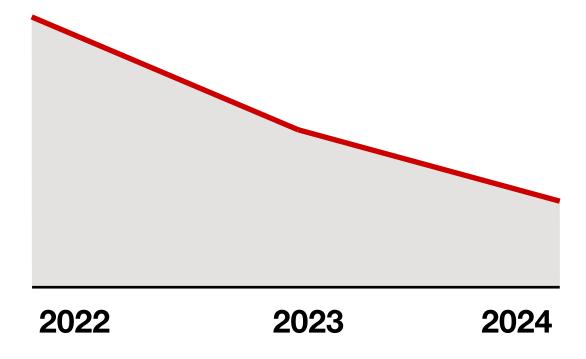

ing Consumers With an On-Trend Assortment













# \$1B+ annual sales

10% growth in 2024















heyday











a

· new



ау d



























































# We're making it easier to shop, whenever and however they want.

## 3 of 4

Americans live within 10 miles of a Target store



300 new stores over 10 years

23
new stores opened in 2024





# 20+ new stores planned in 2025







2%+
traffic growth in Q4

20%
uptick in traffic since 2019



## 350M

more guest trips to Target in 2024 than in 2019



## 20%+

more spent by guests after they start using Drive Up or Same-Day Delivery



### We have to deliver.

#### **Ease**

Speed

Reliable In-Stocks



### Out-of-Stocks Lower Year Over Year





### Out-of-Stocks Lower Year Over Year



### **Enhanced Reliability Metrics**

# We're focusing on items most frequently purchased.



#### **Greater Newness**

New Food Distribution Centers + Investments in Product Availability

**Receipt-Timing Volatility** 

#### **Shortening Production Lead Times**

**Modernization With AI Tools** 

more than

### Double

the assortment using new systems

# Delivering an Elevated Store Experience



#### Checkout Satisfaction Scores



#### Checkout Satisfaction Scores











## **13**M

new Target Circle members in 2024

# Demonstrating care and making connections with guests.

**Andy Fung** 









### 11%+

faster average delivery time in 2024

nearly

#### Double

packages delivered next day in 2024



### **Speed Matters**





# Faster + Cost-Efficient

# Speeding Up Package Del