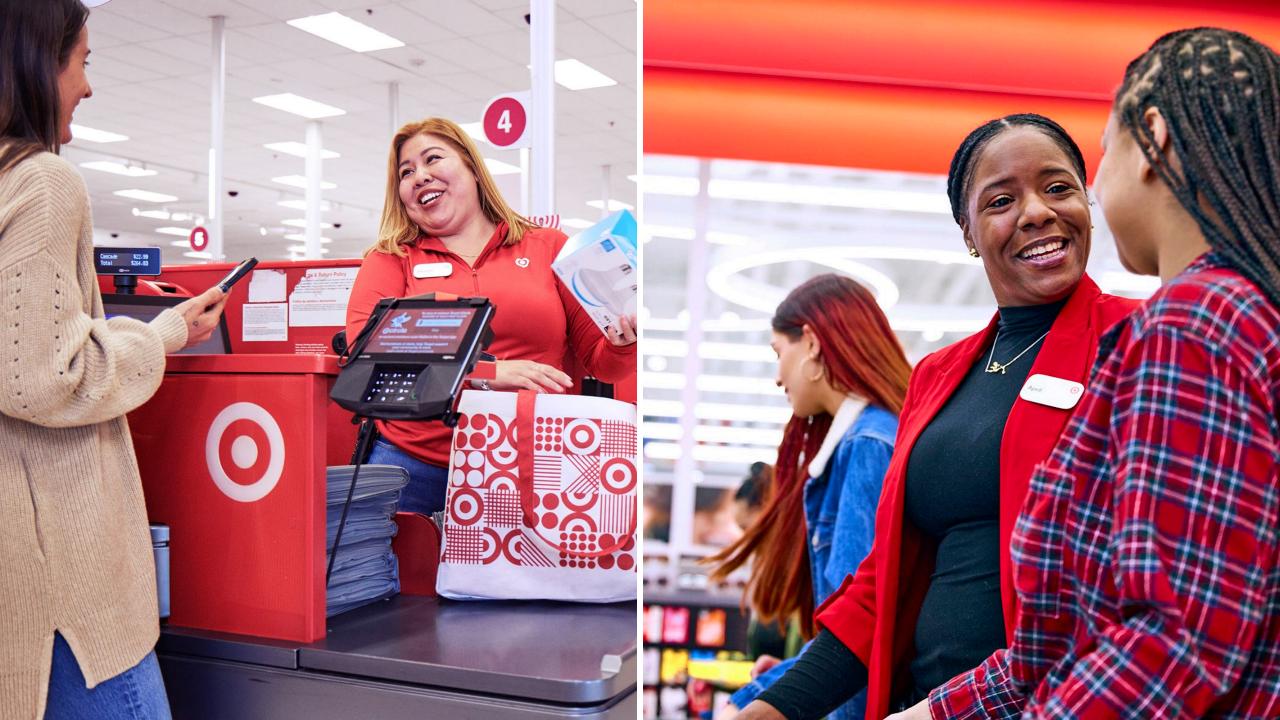

20+ new stores planned in 2025







2%+
traffic growth in Q4

20%
uptick in traffic since 2019



## 350M

more guest trips to Target in 2024 than in 2019



## 20%+

more spent by guests after they start using Drive Up or Same-Day Delivery



### We have to deliver.

#### **Ease**

Speed

Reliable In-Stocks



### Out-of-Stocks Lower Year Over Year





### Out-of-Stocks Lower Year Over Year



### **Enhanced Reliability Metrics**

# We're focusing on items most frequently purchased.



#### **Greater Newness**

New Food Distribution Centers + Investments in Product Availability

**Receipt-Timing Volatility** 

#### **Shortening Production Lead Times**

**Modernization With AI Tools** 

more than

### Double

the assortment using new systems

# Delivering an Elevated Store Experience



#### Checkout Satisfaction Scores



#### Checkout Satisfaction Scores











## **13**M

new Target Circle members in 2024

# Demonstrating care and making connections with guests.

**Andy Fung** 









### 11%+

faster average delivery time in 2024

nearly

#### Double

packages delivered next day in 2024



### **Speed Matters**





# Faster + Cost-Efficient

# Speeding Up Package Delivery in 2025 and Beyond

















### 350M

more guest trips to Target in 2024 than in 2019





### Fundamentals Matter

# Faster, More Reliable + More Consistent

# Today's Tarzhay