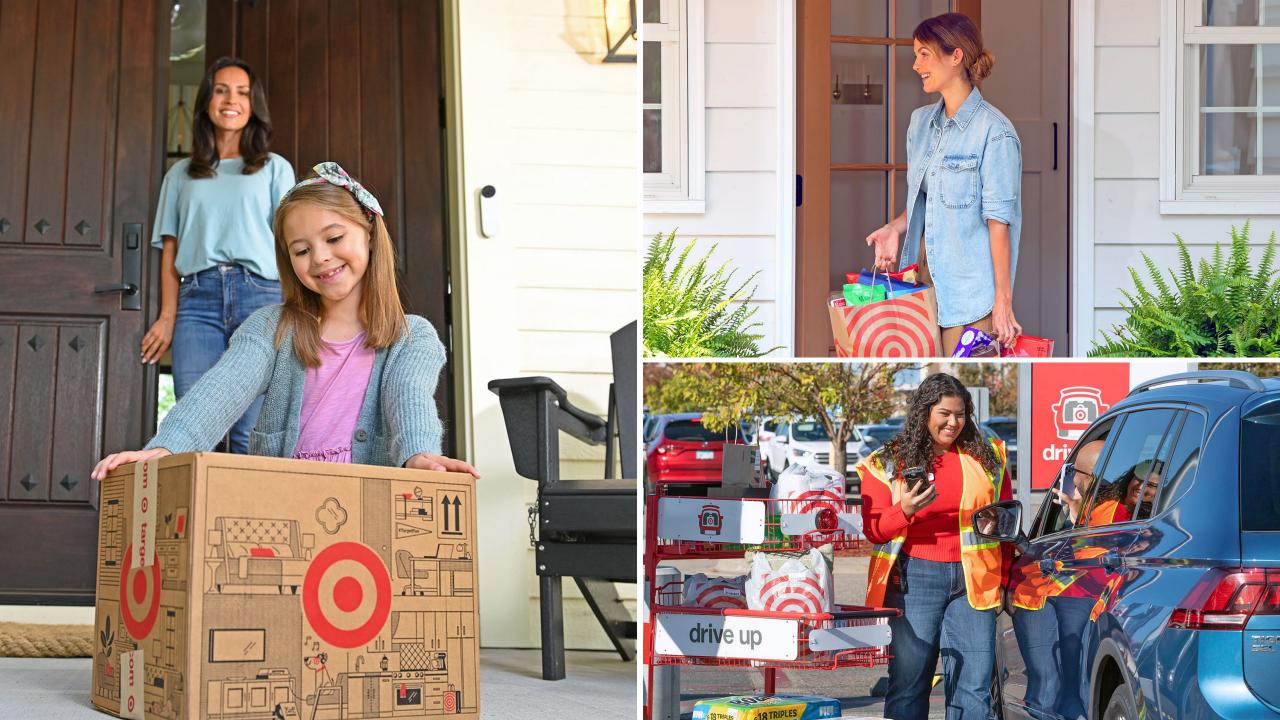

## 20%+

more spent by guests after they start using Drive Up or Same-Day Delivery

### 11%+

faster average delivery time in 2024

nearly

#### Double

packages delivered next day in 2024