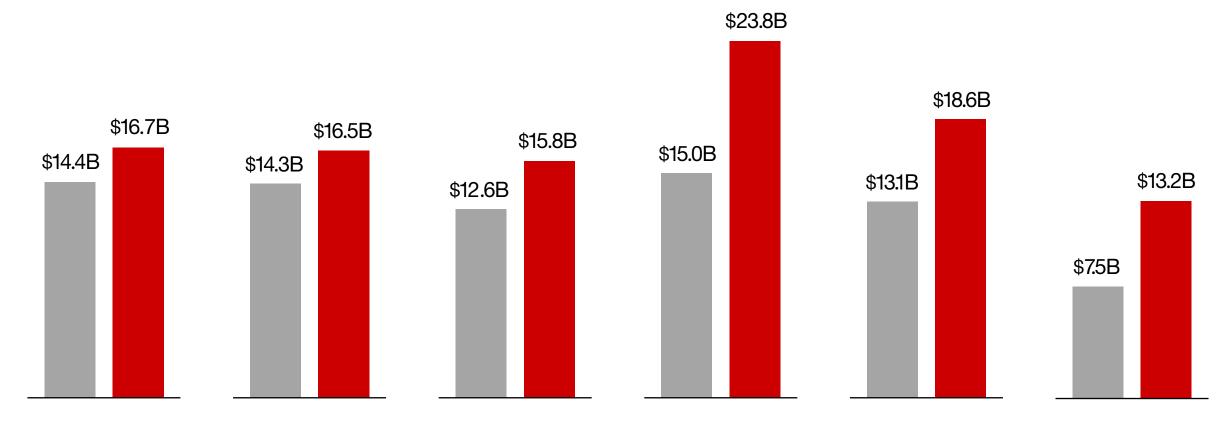

#### We have the scale, strategy and capabilities to make Target a long-term winner.

2019 2024

in growth over the last five years